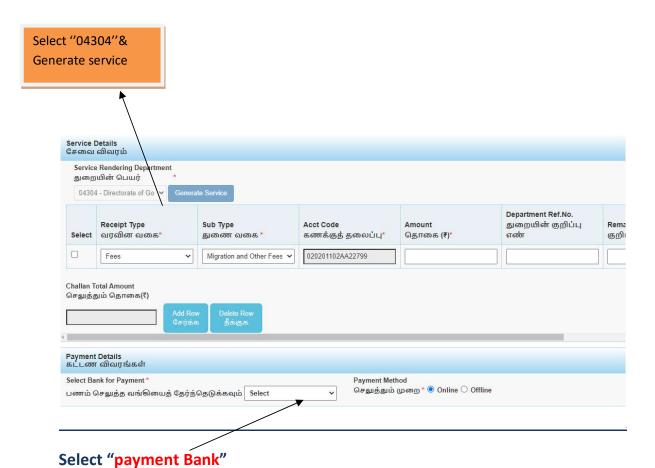

#### **SELECT BELOW OPTION FOR PAYMENT**

#### Select payment type as your convenient