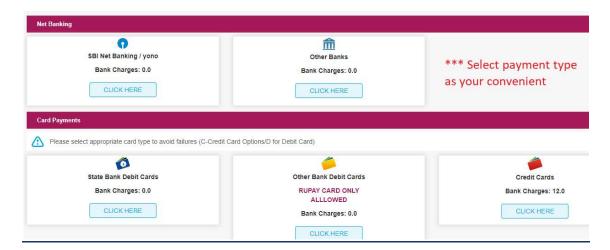

#### **SELECT BELOW OPTION FOR PAYMENT**

#### Select payment type as your convenient