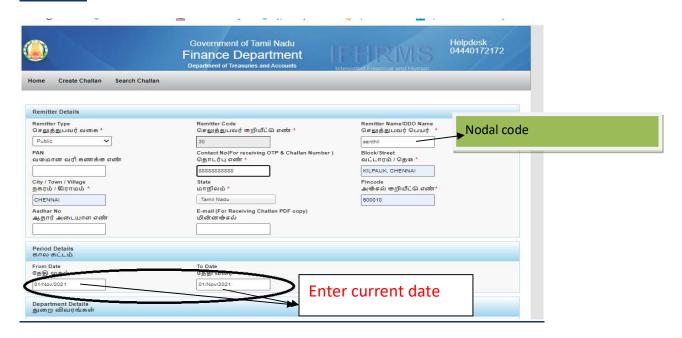

#### Step:1

website: https://www.karuvoolam.tn.gov.in/

Step:2 - Click E- Challan Creation Payment

Step:3 - Enter the details in appropriate box - (OTP will sent entered mobile number)