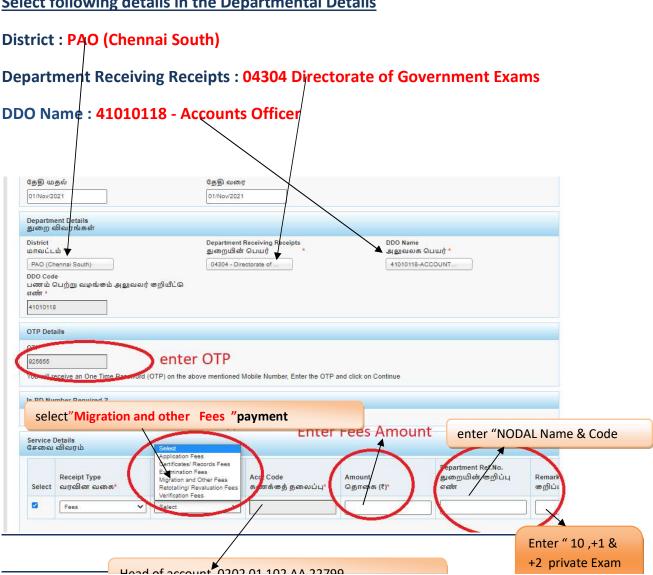

# Procedure for paying online fees through Karuvoolam website by Service Centre

#### Step:1

website: https://www.karuvoolam.tn.gov.in/

Step:2 - Click E- Challan Creation Payment



Step:3 - Enter the details in appropriate box - (OTP will sent entered mobile number)



#### Select following details in the Departmental Details



#### **SELECT BELOW OPTION FOR PAYMENT**



# The Screen will be appear

#### Select payment type as your convenient



## The following Screen will be appeared for confirmation



# After Completion of successful Payment following screen will be appeared



## Paid E-Challan will be downloaded

## Government of Tamil Nadu

#### E-Challan

Payable at - PAO (CHENNAI SOUTH)

#### Remitter Copy



| Challan Number   | 20220308010803                              | Challan Date                 | 08-Mar-2022            | Payment Date     | 08-Mar-2022                             |
|------------------|---------------------------------------------|------------------------------|------------------------|------------------|-----------------------------------------|
| Remitter Type    | Public