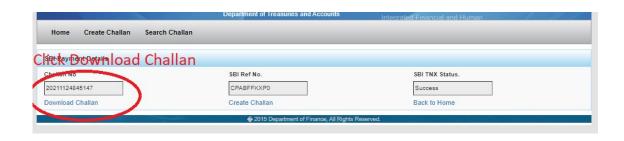

# After Completion of successful Payment following screen will be appeared

## Paid E-Challan will be downloaded