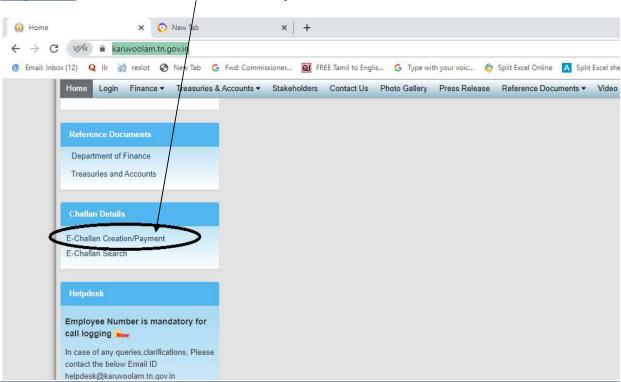

#### Step:1

website: https://www.karuvoolam.tn.gov.in/

Step:2 - Click E- Challan Creation Payment

Step:3 - Enter the details in appropriate box - (OTP will sent entered mobile number)