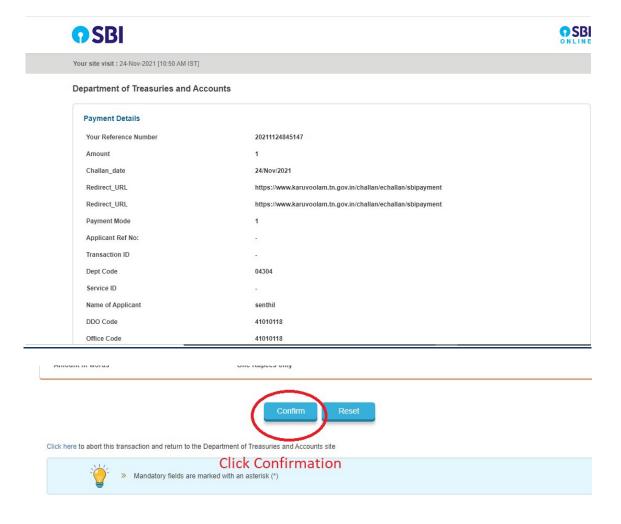

# Procedure for paying online fees through Karuvoolam website by Service Centre

#### Step:1

website: https://www.karuvoolam.tn.gov.in/

Step:2 - Click E- Challan Creation Payment



Step:3 - Enter the details in appropriate box - (OTP will sent entered mobile number)



#### Select following details in the Departmental Details



#### **SELECT BELOW OPTION FOR PAYMENT**



# The Screen will be appear

#### Select payment type as your convenient



## The following Screen will be appeared for confirmation



# After Completion of successful Payment following screen will be appeared



## Paid E-Challan will be downloaded

## Government of Tamil Nadu

#### E-Challan

Payable at - PAO (CHENNAI SOUTH)

#### Remitter Copy



| Challan Number   | 20220308010803                              | Challan Date                 | 08-Mar-2022            | Payment Date     | 08-Mar-2022                             |
|------------------|---------------------------------------------|------------------------------|------------------------|------------------|-----------------------------------------|
| Remitter Type    | Public                                      | Remitter Code                | 30                     | Remitter Name    | sc01254                                 |
| Mobile No.       | 88381541