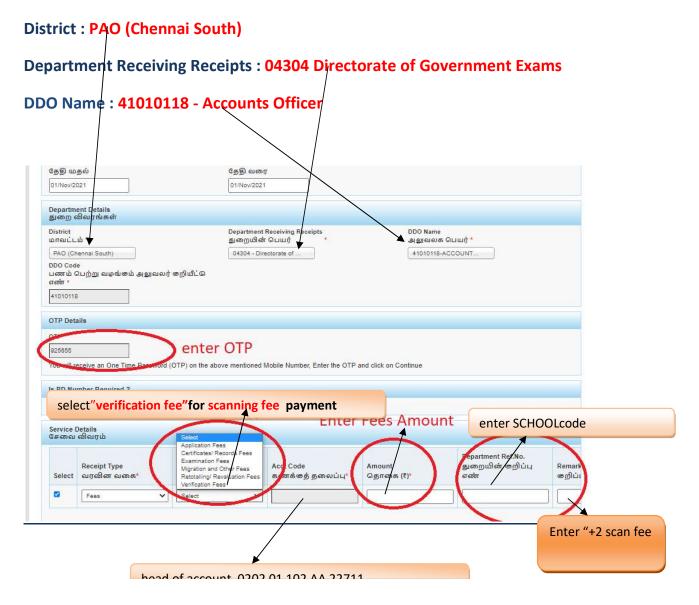

்                                               |                                                                 |                           |
| Period Details<br>கால கட்டம்                                                                     |                                                                                                    |                                                                 |                           |
| From Date<br>Gg (g) ga ga ga<br>(21/Nov/2021<br>Department Details<br>ga con g (a) Gut pia ga fr | O 1/Now/2021                                                                                       | current date                                                    |                           |

#### **Select following details in the Departmental Details**



### Select add row to pay Retotal amount

|           | Service I<br>சேவை | Details<br>விவரம்          |                        |                                |                     |                                               |               |
|-----------|-------------------|----------------------------|------------------------|--------------------------------|---------------------|-----------------------------------------------|---------------|
|           | Select            | Receipt Type<br>வரவின வகை* | Sub Type<br>துணை வகை * | Acct Code<br>கணக்குத் தலைப்பு* | Amount<br>தொகை (₹)* | Department Ref.No.<br>துறையின் 'றிப்பு<br>எண் | Remar<br>றிப் |
| CLICK ADD |                   | Fees 🗸                     | Examination Fees 🗸     | 020201102AA22713               | ]