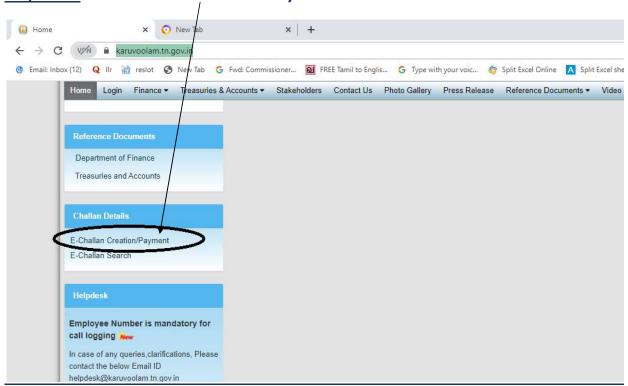

### Step:2 - Click E- Challan Creation Payment

<u>Step:3 - Enter the details in appropriate box - (OTP will sent entered mobile</u> <u>number )</u>

| ome Create Challan Search Challa                                                                 |                                                                                                    |                                                                 | Helpdesk :<br>04440172172 |
|--------------------------------------------------------------------------------------------------|----------------------------------------------------------------------------------------------------|-----------------------------------------------------------------|---------------------------|
| Remitter Details<br>Remitter Type<br>செலுத்துபவர் வகை *                                          | Remitter Code<br>செலுத்துபவர் குறியீட்டு எண்                                                       | Remitter Name/DDO Name<br>செலுத்துபவர் பெயர்                    | ENTER DGE SCHOOL CODE     |
| Public   PAN வமமான வரி கணக்கை எண்                                                                | ತರಿ<br>Contact No(For receiving OTP & Challan Number )<br>ದ್ರಿಕ್ರಾಗ-ಬ್ರೆಟ್ವ ಆಡರ್ಷ ಕಿ<br>ಠ888888888 | senthil<br>Block/Street<br>வட்டாரம் / தெகை*<br>KILPAUK, CHENNAI |                           |
| City / Town / Village<br>நகரம் / கிராமம் *<br>CHENNAI                                            | State<br>மாநிலம் *<br>Tamil Nadu                                                                   | Pincode<br>அச்சல் கறியீட்டு எண்*<br>  600010                    |                           |
| Aadhar No<br>ஆதார் அடையாள எண்                                                                    | E-mail (For Receiving Challan PDF copy)<br>மின்னசைல்                                               |                                                                 |                           |
| Period Details<br>கால கட்டம்                                                                     |                                                                                                    |                                                                 |                           |
| From Date<br>Gg (g) ga ga ga<br>(21/Nov/2021<br>Department Details<br>ga con g (a) Gut pia ga fr | O 1/Now/2021                                                                                       | current date                                                    |                           |