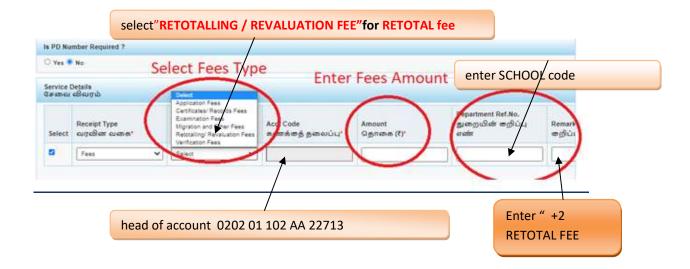

### Select add row to pay Retotal amount

|           | Service I<br>சேவை | Details<br>விவரம்          |                        |                                |                     |                                               |               |
|-----------|-------------------|----------------------------|------------------------|--------------------------------|---------------------|-----------------------------------------------|---------------|
|           | Select            | Receipt Type<br>வரவின வகை* | Sub Type<br>துணை வகை * | Acct Code<br>கணக்குத் தலைப்பு* | Amount<br>தொகை (₹)* | Department Ref.No.<br>துறையின் 'றிப்பு<br>எண் | Remar<br>றிப் |
| CLICK ADD |                   | Fees 🗸                     | Examination Fees 🗸     | 020201102AA22713               | ]                   | 1                                             | ] [           |
|           | Payment           | Details                    | nent Gaeway k          | pank Se                        | lect Online fo      | r online payr                                 | net           |