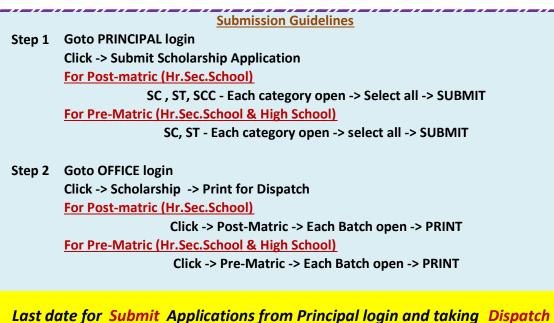

ast date for Submit Applications from Principal login and taking Dispatch. Print from Office login on or before 12.03.2020

Without taking Dispatch Print, that Applications can't Approve or Sanction